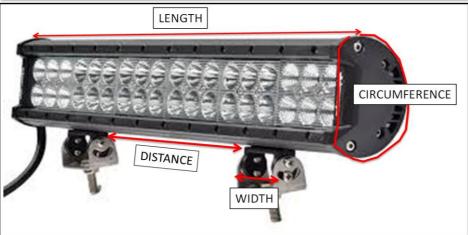

|           |    |
| Distance around the light (Wrap the tape    |           |           |    |
| around the light to see how thick it is.)   |           |           |    |
| Bottom mounted lights - see below           | Distance: | Width:    |    |
| Spot Light. Round & Square                  | Round A:  | Square A: | B: |
| Any printing on the cover?                  |           |           |    |
| What would it say?                          |           |           |    |
| Preferred font/ style, if you have.         |           |           |    |
| Do you require postage? If not in Cape      |           |           |    |
| Town. Postnet to postnet 4 days             |           |           |    |
| Please add your address if needed           |           |           |    |