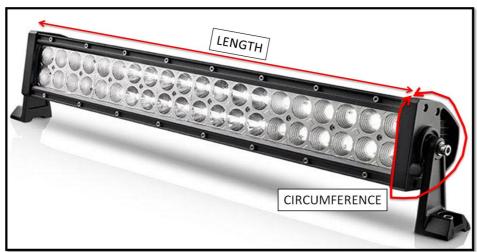

|           |    |
| Distance around the light (Wrap the tape    |           |           |    |
| around the light to see how thick it is.)   |           |           |    |
| Bottom mounted lights - see below           | Distance: | Width:    |    |
| Spot Light. Round & Square                  | Round A:  | Square A: | B: |
| Any printing on the cover?                  |           |           |    |
| What would it say?                          |           |           |    |
| Preferred font/ style, if you have.         |           |           |    |
| Do you require postage? If not in Cape      |           |           |    |
| Town. Postnet to postnet 4 days             |           |           |    |
| Please add your address if needed           |           |           |    |