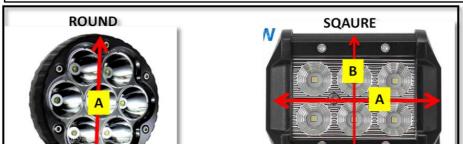

|           |    |
| Distance around the light (Wrap the tape    |           |           |    |
| around the light to see how thick it is.)   |           |           |    |
| Bottom mounted lights - see below           | Distance: | Width:    |    |
| Spot Light. Round & Square                  | Round A:  | Square A: | B: |
| Any printing on the cover?                  |           |           |    |
| What would it say?                          |           |           |    |
| Preferred font/ style, if you have.         |           |           |    |
| Do you require postage? If not in Cape      |           |           |    |
| Town. Postnet to postnet 4 days             |           |           |    |
| Please add your address if needed           |           |           |    |